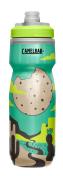

## MATTE METALLIC FADE SERIES

VACUUM INSULATED STAINLESS STEEL

Fade into the glittering hues of Japanese landscapes. Inspired by the metallic brilliance of the rising and setting sun over the crests of Mount Fuji, this series offers a serene backdrop to any adventure.

2843501175 EDDY®+ 25 07 : .75L ROSE GOLD SKY

2843402175 EDDY®+ 25 07 : .75L SILVER MINT MOUNTAIN

**3017501100 STRAW TUMBLER** 20 0Z : .6L ROSE GOLD SKY

3017401100 STRAW TUMBLER 20 07 : .6L SILVER MINT MOUNTAIN