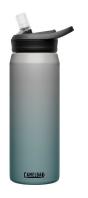

## MATTE METALLIC FADE SERIES

VACUUM INSULATED STAINLESS STEEL

Fade into the glittering hues of Japanese landscapes. Inspired by the metallic brilliance of the rising and setting sun over the crests of Mount Fuji, this series offers a serene backdrop to any adventure.

2843501175 EDDY®+ 25 07 : .75L ROSE GOLD SKY

2843402175 EDDY®+ 25 07 : .75L SILVER MINT MOUNTAIN

**3017501100 STRAW TUMBLER** 20 0Z : .6L ROSE GOLD SKY

3017401100 STRAW TUMBLER 20 07 : .6L SILVER MINT MOUNTAIN